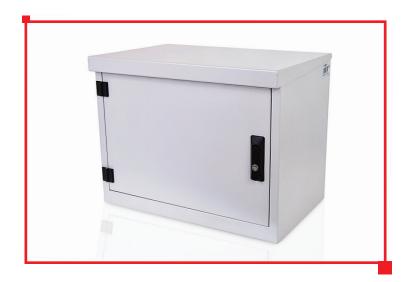

## Hermetic Cabinet 5U SH-554/426/372 wall mounted.

Cabinet have 8 blind mouting holesa and 4 holes fi. 23mm on the bottom part of cabinet.

Door closed to lock.

Inside cabinet RACK rail. Distance from rail to bottom and top part -

Whole construction made from aluminium proof on corrosion to outdoor use. Weight only 6kg.

Product specification 🗘

| High:                | 426mm         |
|----------------------|---------------|
| Wide:                | 553mm         |
| Depth:               | 340mm         |
| Thick:               | 1,5mm         |
| Weight:              | 6kg           |
| Lock:                | 1pcs          |
| Material:            | aluminium     |
| Holes to PG21 gland: | 3pcs          |
| RACK rail:           | permanent     |
| Tightness:           | IP 55         |
| Size:                | 5U            |
| EAN-Code:            | 5901225203274 |